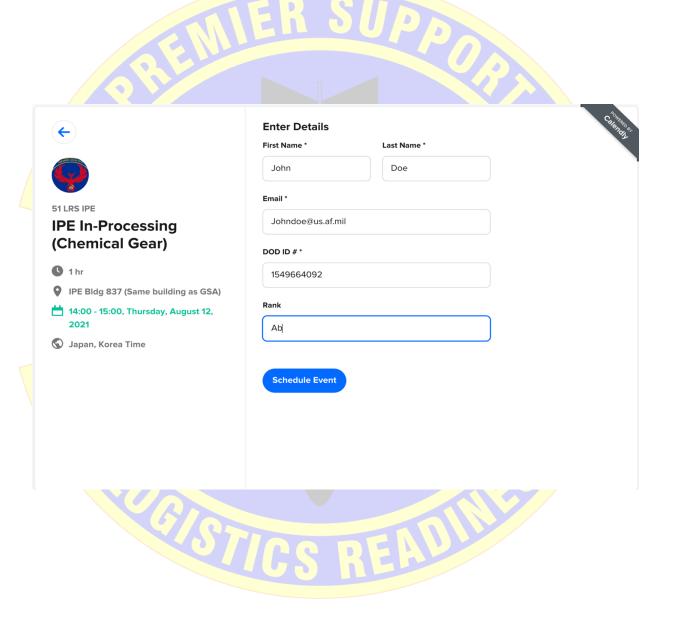

## 4. Enter applicable information

5. You will receive an email confirmation with your appointment date and time. Please keep this email as it allows you to reschedule your appointment if necessary and contains other important information.

#### Hi John Doe,

Your IPE In-Processing (Chemical Gear) with 51 LRS IPE at 14:00 (Japan, Korea Time) on Thursday, August 12, 2021 is scheduled.

- You must know your Gas mask size, if you do not know your size refer to your gas mask fit test provided by UDM.
  \*\*\*IPE does not provide fit test.\*\*\*
- 2. This is a mandatory appointment, your leadership will be notified for missed appointments.
- 3. Members who are command sponsor will need to bring in a copy of their orders.
- Please note these appointments typically last an hour to an hour and a half. Do not schedule appointments within this time frame.
- 5. If you have any questions please call 784-4425.

Location: IPE Bldg 837 (Same building as GSA)

Your Answers: DOD ID # 1549664092 Rank Ab The event should populate automatically on your calendar. If it doesn't, you can add it with the buttons below Add to Google Calendar Add to iCal/Outlook Make changes to this event: Reschedule Cancel