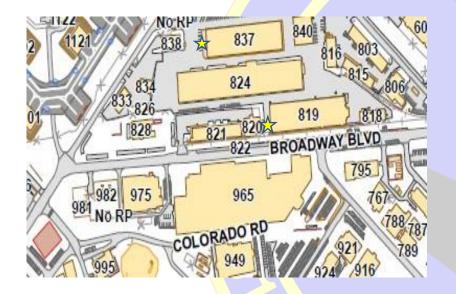

### In-Processing Where: Bld 837

IPE in-processing location remains unchanged at bld. 837 Out-Processing Where: Bld 819

Located across from the base exchange food court entrance

IPE out-processing has relocated to bldg. 819