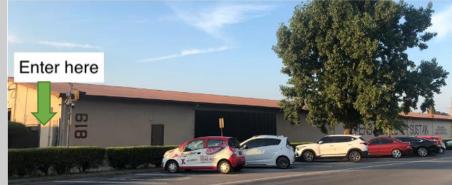

### In-Processing Where: Bld 837

IPE in-processing location remains unchanged at bld. 837 Out-Processing Where: Bld 819

Located across from the base exchange food court entrance

IPE out-processing has relocated to bldg. 819